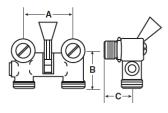

# TYPICAL INSTALLATION

| Dimensions | Α      | В      | С      |
|------------|--------|--------|--------|
| WM-1       | 2-3/8" | 1-7/8" | 1-3/8" |
| WM-2       |        |        | 1_1/8" |