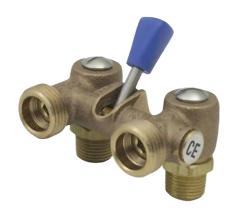

#### **DESCRIPTION**

The Cash Acme WM-1 and WM-2 washing machine shut-off valves provide single lever control of both the hot and cold water supply to a washing machine.

Different inlet connections allow these valves to adapt to almost any installation.

The Cash Acme WM-1 is supplied with 1/2" threaded inlet adapters. The Cash Acme WM-2 is furnished with 1/2" sweat copper 90° adapters which may be installed facing either upward or downward to enable the valve to be installed on supply lines from either direction. The 90° adapters are fitted with mounting tabs to firmly secure the valve to a wall or beam.

The ball type design allows these valves to throttle the flow of water and ease the water hammer shock normally associated with solenoid valves. Both valves incorporate 3/4" inlet connections (2-3/8" on center) with 3/4" male thread outlet hose connections

The Cash Acme WM-1 and WM-2 washing machine shut-off valves incorporate all brass construction and feature fluoropolymer seats, brass thru-hole balls and Buna-N O-rings. A repair kit consisting of fluoropolymer seats and all O-rings is available directly from the factory.