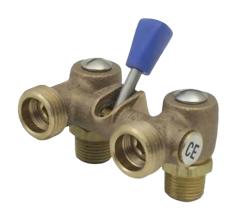

### **DESCRIPTION**

The Cash Acme WM-1 and WM-2 washing machine shut-off valves provide single lever control of both the hot and cold water supply to a washing machine.

Different inlet connections allow these valves to adapt to almost any installation.

The Cash Acme WM-1 is supplied with 1/2" threaded inlet adapters. The Cash Acme WM-2 is furnished with 1/2" sweat copper 90° adapters which may be installed facing either upward or downward to enable the valve to be installed on supply lines from either direction. The 90° adapters are fitted with mounting tabs to firmly secure the valve to a wall or beam.

The ball type design allows these valves to throttle the flow of water and ease the water hammer shock normally associated with solenoid valves. Both valves incorporate 3/4" inlet connections (2-3/8" on center) with 3/4" male thread outlet hose connections

The Cash Acme WM-1 and WM-2 washing machine shut-off valves incorporate all brass construction and feature fluoropolymer seats, brass thru-hole balls and Buna-N O-rings. A repair kit consisting of fluoropolymer seats and all O-rings is available directly from the factory.