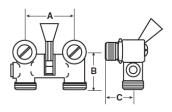

## **TYPICAL INSTALLATION**

| Dimensions | Α      | В      | С      |
|------------|--------|--------|--------|
| WM-1       | 2-3/8" | 1-7/8" | 1-3/8" |
| WM-2       |        |        | 1-1/8" |