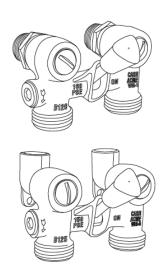

### **CERTIFICATIONS**

The Cash Acme WM1 and WM2 Washing Machine Shut-off Valves are certified to CSA B125 and are listed by CSA.