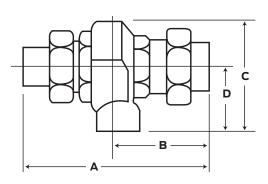

## **Certifications & Listings**

**ASSE 1012** 

Refer to local plumbing code

| Dimensions (inches) |                     |              |              |        |         |         |         |
|---------------------|---------------------|--------------|--------------|--------|---------|---------|---------|
| Size                | Connection<br>Style | Lead<br>Free | Part #       | А      | В       | С       | D       |
| 1/2"                | FNPT Union          | Υ            | 21574-0000LF | 5-3/32 | 2-7/16  | 1-25/32 | 2-63/64 |
| 1/2"                | Sweat Union         | Υ            | 22760-0000LF | 5-3/32 | 2-7/16  | 1-25/32 | 2-63/64 |
| 3/4"                | FNPT Union          | Υ            | 21575-0000LF | 5-3/32 | 2-17/32 | 1-25/32 | 2-63/64 |
| 3/4"                | Sweat Union         | Υ            | 22762-0000LF | 5-3/32 | 2-17/32 | 1-25/32 | 2-63/64 |