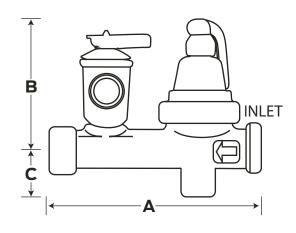

| Dimensions (inches) |                  |            |         |         |        |  |
|---------------------|------------------|------------|---------|---------|--------|--|
| Size                | Connection Style | Part #     | A       | В       | С      |  |
| 1/2"                | Threaded NPT     | 18394-0002 | 6-3/16  | 3-25/32 | 1-7/16 |  |
| 1/2"                | Sweat            | 18398-0002 | 6-13/16 | 3-25/32 | 1-7/16 |  |