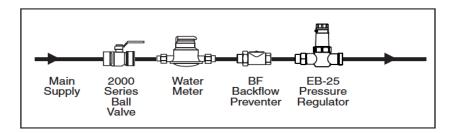

on the 2000 and 2000C is 300°F max water temperature. They are available with threaded (2000) or sweat copper ends (2000C). Both valves meet MSS-SP-110 standard.

The Cash Acme 2010 and 2010C carry a wide variety of approvals: AGA, CGA, UL, ULC and Factory Mutual for the 2010 and UL, UL C and factory Mutual for the 2010C.

The valves are rated to 600 psi WOG and 15-psi WSP. Temperature rating on the 2010 and 2010C is 300°F max water temperature. Available with threaded (2010) or sweat copper ends (2010C). Both valves meet MSS-SP-110 standard.



#### **FEATURES AND BENEFITS**

Convenient single lever control:

Makes them easy to use and encourages shut-off of the water supply.

Economical and easy to install: Saves money and time!





# 2000 Series Ball Valves

### TYPICAL INSTALLATION



## **SPECIFICATION DATA**

Performance:

Maximum temperature 300°F (water)

600 psi (WOG), 150 psi (WSP) Maximum pressure Service Water, oil, gas and steam

Materials:

**Brass** Body Seat Ring PTFE

Brass, chrome plated Ball

**Body End Retainer Brass** Stem **Brass** O-ring NBR Packing

PTFE Packing Nut **Brass** Handle Nut

Zinc plated steel Handle Zinc plated steel

### **CONNECTIONS**

Threaded (NPT) 1/4" through 2" Sweat Copper 1/2" through 1"



### THREADED (NPT) ENDS

| Size   | Α        | В      |
|--------|----------|--------|
| 1/4"   | 1-13/16" | 1/4"   |
| 3/8"   | 1-13/16" | 3/8"   |
| 1/2"   | 2"       | 1/2"   |
| 3/4"   | 2-3/8"   | 3/4"   |
| 1"     | 3"       | 1"     |
| 1-1/4" | 3-5/16"  | 1-1/4" |
| 1-1/2" | 3-5/8"   | 1-1/2" |
| 2"     | 4-5/16"  | 2"     |



###