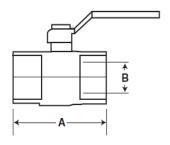

### **CONNECTIONS**

Threaded (NPT) 1/4" through 2" Sweat Copper 1/2" through 1"

#### **SWEAT COPPER ENDS**

| Size | Α        | В      |
|------|----------|--------|
| 1/2" | 1-15/16" | 1/2"   |
| 3/4" | 5-1/2"   | 3-3/4" |
| 1"   | 3-5/16"  | 1"     |