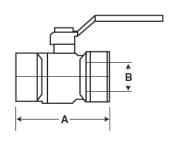

### **CONNECTIONS**

Threaded (NPT) 1/4" through 2" Sweat Copper 1/2" through 1"

### THREADED (NPT) ENDS

| Size   | Α        | В      |
|--------|----------|--------|
| 1/4"   | 1-13/16" | 1/4"   |
| 3/8"   | 1-13/16" | 3/8"   |
| 1/2"   | 2"       | 1/2"   |
| 3/4"   | 2-3/8"   | 3/4"   |
| 1"     | 3"       | 1"     |
| 1-1/4" | 3-5/16"  | 1-1/4" |
| 1-1/2" | 3-5/8"   | 1-1/2" |
| 2"     | 4-5/16"  | 2"     |