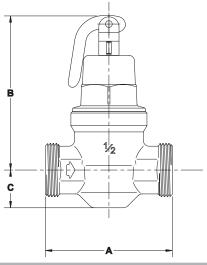

| Dimensions (inches) |                  |            |        |       |        |  |
|---------------------|------------------|------------|--------|-------|--------|--|
| Size                | Connection Style | Part #     | A      | В     | С      |  |
| 1/2"                | Threaded NPT     | 25082-0014 | 3-9/16 | 4-3/8 | 1-1/16 |  |
| 1/2"                | Single Union NPT | 25083-0014 | 4-5/16 | 4-3/8 | 1-1/16 |  |
| 1/2"                | Sweat            | 25084-0014 | 4-5/16 | 4-3/8 | 1-1/16 |  |
| 1/2"                | Double Union NPT | 25085-0014 | 5-1/16 | 4-3/8 | 1-1/16 |  |
| 1/2"                | Direct SharkBite | 25521Z     | 4-7/8  | 4-1/8 | 3/4    |  |