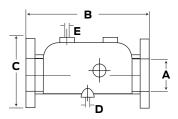

| Dimensions |                  |        |   |        |       |     |     |
|------------|------------------|--------|---|--------|-------|-----|-----|
| Size       | Connection Style | Part # | A | В      | С     | D   | E   |
| 4"         | Threaded NPT     | 24089  | 4 | 10-1/2 | 9-1/4 | 1/2 | 3/4 |