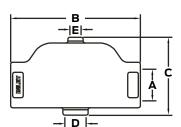

| Dimensions |                  |        |   |   |       |     |     |
|------------|------------------|--------|---|---|-------|-----|-----|
| Size       | Connection Style | Part # | A | В | С     | D   | E   |
| 1"         | Threaded NPT     | 24083  | 1 | 6 | 3-3/4 | 1/8 | 1/2 |
| 1-1/4"     | Threaded NPT     | 24084  | 1 | 6 | 3-3/4 | 1/8 | 1/2 |