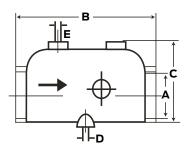

| Dimensions |                  |        |       |    |   |     |     |
|------------|------------------|--------|-------|----|---|-----|-----|
| Size       | Connection Style | Part # | A     | В  | С | D   | E   |
| 1-1/2"     | Threaded NPT     | 24085  | 1-1/2 | 8  | 5 | 1/2 | 1/8 |
| 2"         | Threaded NPT     | 24086  | 2     | 8  | 5 | 1/2 | 1/2 |
| 2-1/2"     | Threaded NPT     | 24087  | 2-1/2 | 10 | 6 | 1/2 | 3/4 |
| 3"         | Threaded NPT     | 24088  | 3     | 10 | 6 | 1/2 | 3/4 |